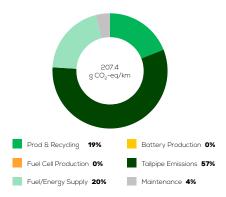

t Austral**

E-Tech Full Hybrid 200 hybrid FWD automatic



# Vehicle Specifications

Green NCAP Publication Date

Fuel Petrol E10

1,601 kg

System Power/Torque 147 kW/205 Nm

**Emissions Class** 

Declared Battery Capacity (gross)

Declared Electric Energy Consumption (WLTP)

Average | Best | Worst
Measured Electric Energy Consumption (Green NCAP Tests) n.a.

Declared Fuel Consumption (WLTP)

Average | Best | Worst Measured Fuel Consumption (Green NCAP Tests) 5.6 | 4.6 | 7.5 |/100 km

## **Process Chain - Hybrid Powertrain**



## **Default Assessment Parameters**

Country | Electricity Mix EU Average

Vehicle | Battery Lifetime

Annual Kilometers

Slow | Quick Charging

#### Greenhouse Gas (GHG) Emissions

#### **Estimated Average GHG Emissions**



#### **GHG Emission Contributions**



#### **Total GHG Emissions**



## **Primary Energy Demand**

#### **Estimated Average Energy Demand**



#### **Energy Demand Contributions**



#### **Energy Source**