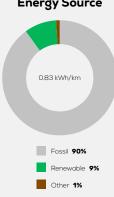

Nm

**Emissions Class** 

Declared Battery Capacity (gross)

Declared Electric Energy Consumption (WLTP)

Average | Best | Worst
Measured Electric Energy Consumption (Green NCAP Tests) n.a.

Declared Fuel Consumption (WLTP)

Average | Best | Worst Measured Fuel Consumption (Green NCAP Tests) 5.6 | 4.6 | 7.5 |/100 km

## **Process Chain - Hybrid Powertrain**



## **Default Assessment Parameters**

Country | Electricity Mix EU Average

Vehicle | Battery Lifetime

Annual Kilometers

Slow | Quick Charging

#### Greenhouse Gas (GHG) Emissions

#### **Estimated Average GHG Emissions**



#### **GHG Emission Contributions**



#### **Total GHG Emissions**



## **Primary Energy Demand**

#### **Estimated Average Energy Demand**



#### **Energy Demand Contributions**



#### **Energy Source**