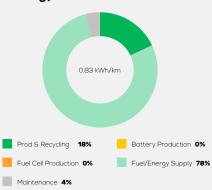

em Power/Torque 147 kW/205 Nm

**Emissions Class** 

Declared Battery Capacity (gross)

Declared Electric Energy Consumption (WLTP)

Average | Best | Worst
Measured Electric Energy Consumption (Green NCAP Tests) n.a.

Declared Fuel Consumption (WLTP)

Average | Best | Worst Measured Fuel Consumption (Green NCAP Tests) 5.6 | 4.6 | 7.5 |/100 km

## **Process Chain - Hybrid Powertrain**



## **Default Assessment Parameters**

Country | Electricity Mix EU Average

Vehicle | Battery Lifetime

Annual Kilometers

Slow | Quick Charging

#### Greenhouse Gas (GHG) Emissions

#### **Estimated Average GHG Emissions**



#### **GHG Emission Contributions**



#### **Total GHG Emissions**



## **Primary Energy Demand**

#### **Estimated Average Energy Demand**



#### **Energy Demand Contributions**



#### **Energy Source**