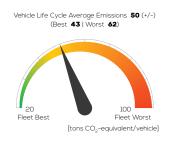

200 hybrid FWD automatic



# Vehicle Specifications

Green NCAP Publication Date

Fuel Petrol E10

1,601 kg

System Power/Torque 147 kW/205 Nm

**Emissions Class** 

Declared Battery Capacity (gross)

Declared Electric Energy Consumption (WLTP)

Average | Best | Worst
Measured Electric Energy Consumption (Green NCAP Tests) n.a.

Declared Fuel Consumption (WLTP)

Average | Best | Worst Measured Fuel Consumption (Green NCAP Tests) 5.6 | 4.6 | 7.5 |/100 km

## **Process Chain - Hybrid Powertrain**



## **Default Assessment Parameters**

Country | Electricity Mix EU Average

Vehicle | Battery Lifetime

Annual Kilometers

Slow | Quick Charging

#### Greenhouse Gas (GHG) Emissions

#### **Estimated Average GHG Emissions**



#### **GHG Emission Contributions**



#### **Total GHG Emissions**



## **Primary Energy Demand**

#### **Estimated Average Energy Demand**



#### **Energy Demand Contributions**



#### **Energy Source**