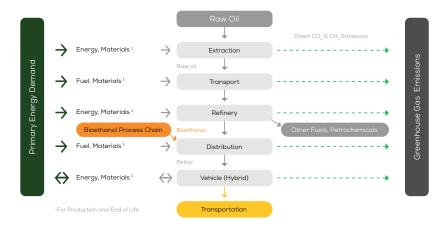

### LIFE CYCLE ASSESSMENT FACT SHEET

#### **Renault Austral**

E-Tech Full Hybrid 200 hybrid FWD automatic



# Vehicle Specifications

Green NCAP Publication Date

Fuel Petrol E10

1,601 kg

System Power/Torque 147 kW/205 Nm

**Emissions Class** 

Declared Battery Capacity (gross)

Declared Electric Energy Consumption (WLTP)

Average | Best | Worst
Measured Electric Energy Consumption (Green NCAP Tests) n.a.

Declared Fuel Consumption (WLTP)

Average | Best | Worst Measured Fuel Consumption (Green NCAP Tests) 5.6 | 4.6 | 7.5 |/100 km

## **Process Chain - Hybrid Powertrain**



## **Default Assessment Parameters**

Country | Electricity Mix EU Average

Vehicle | Battery Lifetime

Annual Kilometers

Slow | Quick Charging

#### Greenhouse Gas (GHG) Emissions

#### **Estimated Average GHG Emissions**



#### **GHG Emission Contributions**



#### **Total GHG Emissions**



## **Primary Energy Demand**

#### **Estimated Average Energy Demand**



#### **Energy Demand Contributions**



#### **Energy Source**