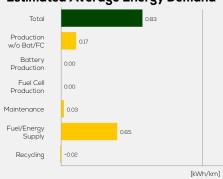

on Date

Fuel Petrol E10

1,601 kg

System Power/Torque 147 kW/205 Nm

**Emissions Class** 

Declared Battery Capacity (gross)

Declared Electric Energy Consumption (WLTP)

Average | Best | Worst
Measured Electric Energy Consumption (Green NCAP Tests) n.a.

Declared Fuel Consumption (WLTP)

Average | Best | Worst Measured Fuel Consumption (Green NCAP Tests) 5.6 | 4.6 | 7.5 |/100 km

## **Process Chain - Hybrid Powertrain**



## **Default Assessment Parameters**

Country | Electricity Mix EU Average

Vehicle | Battery Lifetime

Annual Kilometers

Slow | Quick Charging

#### Greenhouse Gas (GHG) Emissions

#### **Estimated Average GHG Emissions**



#### **GHG Emission Contributions**



#### **Total GHG Emissions**



## **Primary Energy Demand**

#### **Estimated Average Energy Demand**



#### **Energy Demand Contributions**



#### **Energy Source**