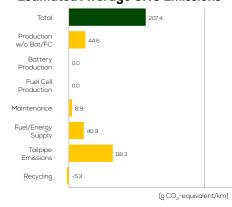

LE ASSESSMENT FACT SHEET

#### **Renault Austral**

E-Tech Full Hybrid 200 hybrid FWD automatic



# Vehicle Specifications

Green NCAP Publication Date

Fuel Petrol E10

1,601 kg

System Power/Torque 147 kW/205 Nm

**Emissions Class** 

Declared Battery Capacity (gross)

Declared Electric Energy Consumption (WLTP)

Average | Best | Worst
Measured Electric Energy Consumption (Green NCAP Tests) n.a.

Declared Fuel Consumption (WLTP)

Average | Best | Worst Measured Fuel Consumption (Green NCAP Tests) 5.6 | 4.6 | 7.5 |/100 km

## **Process Chain - Hybrid Powertrain**



## **Default Assessment Parameters**

Country | Electricity Mix EU Average

Vehicle | Battery Lifetime

Annual Kilometers

Slow | Quick Charging

#### Greenhouse Gas (GHG) Emissions

#### **Estimated Average GHG Emissions**



#### **GHG Emission Contributions**



#### **Total GHG Emissions**



## **Primary Energy Demand**

#### **Estimated Average Energy Demand**



#### **Energy Demand Contributions**



#### **Energy Source**